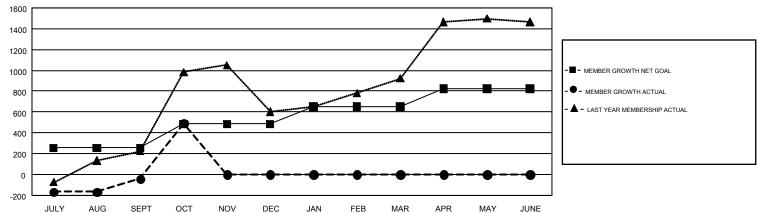

## GMT MONTHLY MEMBERSHIP PROGRESS REPORT

Results as of: 10/31/2017

GMT Constitutional Area 7, Group C

GMT: EVELINE CHANDRA

REPORT DOES NOT INCLUDE CLUBS IN UNDISTRICTED AREAS.

| Clubs         |               |             |               | Members               |                           |                         |                                                    |  |
|---------------|---------------|-------------|---------------|-----------------------|---------------------------|-------------------------|----------------------------------------------------|--|
|               | RESULTS FO    | R 2017-2018 |               | RESULTS FOR 2017-2018 |                           |                         |                                                    |  |
| QUARTER       | NEW CLUB GOAL | NEW CLUBS   | DROPPED CLUBS | QUARTER               | MEMBER GROWTH NET<br>GOAL | MEMBER GROWTH<br>ACTUAL | DROPPED<br>MEMBERS ACTUAL<br>(including transfers) |  |
| JULY/AUG/SEPT | 45            | 11          | 5             | JULY/AUG/SEPT         | 255                       | 599                     | 590                                                |  |
| OCT/NOV/DEC   | 25            | 6           | 4             | OCT/NOV/DEC           | 230                       | 611                     | 73                                                 |  |
| JAN/FEB/MAR   | 23            | 0           | 0             | JAN/FEB/MAR           | 165                       | 0                       | 0                                                  |  |
| APR/MAY/JUNE  | 25            | 0           | 0             | APR/MAY/JUNE          | 175                       | 0                       | 0                                                  |  |