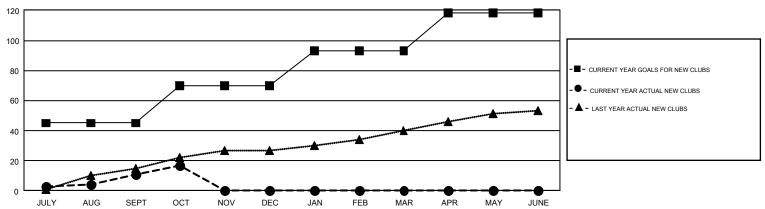

## GMT MONTHLY MEMBERSHIP PROGRESS REPORT

Results as of: 10/31/2017

GMT Constitutional Area 7, Group C

GMT: EVELINE CHANDRA

REPORT DOES NOT INCLUDE CLUBS IN UNDISTRICTED AREAS.

| Clubs         |               |             |               | Members               |                           |                         |                                                    |  |
|---------------|---------------|-------------|---------------|-----------------------|---------------------------|-------------------------|----------------------------------------------------|--|
|               | RESULTS FO    | R 2017-2018 |               | RESULTS FOR 2017-2018 |                           |                         |                                                    |  |
| QUARTER       | NEW CLUB GOAL | NEW CLUBS   | DROPPED CLUBS | QUARTER               | MEMBER GROWTH NET<br>GOAL | MEMBER GROWTH<br>ACTUAL | DROPPED<br>MEMBERS ACTUAL<br>(including transfers) |  |
| JULY/AUG/SEPT | 45            | 11          | 5             | JULY/AUG/SEPT         | 255                       | 599                     | 590                                                |  |
| OCT/NOV/DEC   | 25            | 6           | 4             | OCT/NOV/DEC           | 230                       | 611                     | 73                                                 |  |
| JAN/FEB/MAR   | 23            | 0           | 0             | JAN/FEB/MAR           | 165                       | 0                       | 0                                                  |  |
| APR/MAY/JUNE  | 25            | 0           | 0             | APR/MAY/JUNE          | 175                       | 0                       | 0                                                  |  |